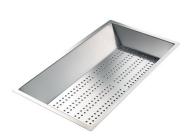

### **OPTIONAL ACCESSORIES**

CUVETTE PLASTIQUE BLANCHE A153 A00

GRILLE POR.ASSIETTES INOX mm214x379

A100 C03

\* only in combination with the accessory A644 A01

PANIER INOX POUR CUVE 34x40 CM

A611 F00

PLANCHE DE DECOUPE CRYSTAL 23x41 CM

A631 C00

PLANCHE DE DECOUPE DOUBLE HDPE

A644 A01

PLANCHE DE DECOUPE HDPE 27x42 CM

A657 F01

**CUVETTE INOX PERFOREE** 

A151 F00

\* only in combination with the accessory A644 A01