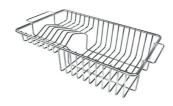

### **OPTIONAL ACCESSORIES**

CUVETTE PLASTIQUE BLANCHE A153 A00

GRILLE POR.ASSIETTES INOX mm214x379

A100 C03

\* only in combination with the accessory A644 A01

PANIER INOX POUR CUVE 34x40 CM

A611 F00

PLANCHE DE DECOUPE CRYSTAL 23x41 CM

GRILLE PORTE-ASSIETTES INOX 250x425

A100 B01