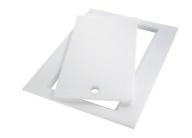

### **OPTIONAL ACCESSORIES**

CUVETTE PLASTIQUE BLANCHE A153 A00

GRILLE POR.ASSIETTES INOX mm214x379

A100 C03

\* only in combination with the accessory A644 A01

PANIER INOX POUR CUVE 34x40 CM

A611 F00

PLANCHE DE DECOUPE CRYSTAL 23x41 CM

A631 C00

PLANCHE DE DECOUPE DOUBLE HDPE

A644 A01

PLANCHE DE DECOUPE HDPE 27x42 CM

A657 F01

**CUVETTE INOX PERFOREE** 

A151 F00

\* only in combination with the accessory A644 A01