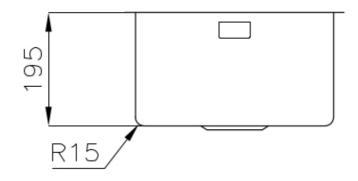

#### **DETAILS**

| Coloring               | Gun Metal                                                       |
|------------------------|-----------------------------------------------------------------|
| Edge/Installation Type | Undermount                                                      |
| Finish                 | PVD                                                             |
| Material               | AISI 304 stainless steel                                        |
| Texture                | Foster brushed                                                  |
| Base                   | 45 cm                                                           |
| Dimensions             | 380x440 mm                                                      |
| Standard fittings      | Fixing hooks, gasket, drain, overflow and siphon, boxed packing |
| Mixer holes            | No standard holes                                               |

| Built-in hole             | View technical data sheet                                                                                                                                                                                                                                                                                                                      |
|---------------------------|------------------------------------------------------------------------------------------------------------------------------------------------------------------------------------------------------------------------------------------------------------------------------------------------------------------------------------------------|
| Drainer                   | No                                                                                                                                                                                                                                                                                                                                             |
| Width                     | 38 cm                                                                                                                                                                                                                                                                                                                                          |
| Bowl dimension            | 340x400mm                                                                                                                                                                                                                                                                                                                                      |
| Number of bowls           | 1 bowl                                                                                                                                                                                                                                                                                                                                         |
| Waste fitting             | 3,5" drain                                                                                                                                                                                                                                                                                                                                     |
| FEATURES                  |                                                                                                                                                                                                                                                                                                                                                |
| Gun Metal                 | The Gun Metal finish is obtained by treating steel with a physical process called PVD (Phisical Vacuum Deposition) which deposits particles of noble metals on the surface. The result is a unique and refined aesthetic effect, and an improvement of the mechanical properties of the steel which is more resistant to impact and scratches. |
| Basket 3,5" waste fitting | The drain is equipped with a large 3.5" drain, with the practical basket cap that prevents the discharge of solid parts.                                                                                                                                                                                                                       |
| High thickness            | Imm thick steel. A significant thickness, which guarantees the maximum sturdiness and durability.                                                                                                                                                                                                                                              |
| Perimetral overflow       | The overflow is always a security on the Foster sinks that prevents the overflow of water in case of oversights. The perimeter drain solution improves aesthetics thanks to its square and essential shape.                                                                                                                                    |
| Small radius              | Bowls with squared shapes with a modern design and an increased capacity, for a minimal aesthetics connected with an extreme practicity.                                                                                                                                                                                                       |