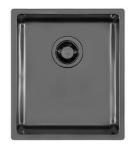

## UNIKA 340 GUN METAL SOUS PLAN

Kitchen Sinks

Code: N153 S56

UNIKA R15 BOWL 340x400 SOUSPLAN GUNMETAL

#### **DETAILS**

| Coloring               | Gun Metal                                                       |
|------------------------|-----------------------------------------------------------------|
| Edge/Installation Type | Undermount                                                      |
| Finish                 | PVD                                                             |
| Material               | AISI 304 stainless steel                                        |
| Texture                | Foster brushed                                                  |
| Base                   | 45 cm                                                           |
| Dimensions             | 380x440 mm                                                      |
| Standard fittings      | Fixing hooks, gasket, drain, overflow and siphon, boxed packing |
| Mixer holes            | No standard holes                                               |