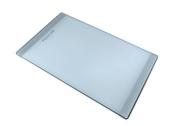

### **OPTIONAL ACCESSORIES**

CUVETTE PLASTIQUE BLANCHE A153 A00

GRILLE POR.ASSIETTES INOX mm214x379

A100 C03

\* only in combination with the accessory A644 A01

PANIER INOX POUR CUVE 34x40 CM

A611 F00

PLANCHE DE DECOUPE CRYSTAL 23x41 CM

A631 C00

PLANCHE DE DECOUPE DOUBLE HDPE

A644 A01

PLANCHE DE DECOUPE HDPE 27x42 CM

A657 F01

**CUVETTE INOX PERFOREE** 

A151 F00

\* only in combination with the accessory A644 A01