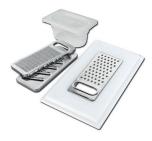

### KIT RÂPES ET PLANCHE DE DECOUPE HDPE

A159 A01

\* only in combination with the accessory A644 A01