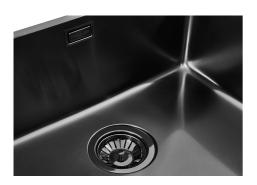

## UNIKA 340 GUN METAL SOUS PLAN

Kitchen Sinks

Code: N153 S56

UNIKA R15 BOWL 340x400 SOUSPLAN GUNMETAL

#### **DETAILS**

| Coloring               | Gun Metal                                                       |
|------------------------|-----------------------------------------------------------------|
| Edge/Installation Type | Undermount                                                      |
| Finish                 | PVD                                                             |
| Material               | AISI 304 stainless steel                                        |
| Texture                | Foster brushed                                                  |
| Base                   | 45 cm                                                           |
| Dimensions             | 380x440 mm                                                      |
| Standard fittings      | Fixing hooks, gasket, drain, overflow and siphon, boxed packing |
| Mixer holes            | No standard holes                                               |

| Built-in hole             | View technical data sheet                                                                                                                                                                                                                                                                                                                      |
|---------------------------|------------------------------------------------------------------------------------------------------------------------------------------------------------------------------------------------------------------------------------------------------------------------------------------------------------------------------------------------|
| Drainer                   | No                                                                                                                                                                                                                                                                                                                                             |
| Width                     | 38 cm                                                                                                                                                                                                                                                                                                                                          |
| Bowl dimension            | 340x400mm                                                                                                                                                                                                                                                                                                                                      |
| Number of bowls           | 1 bowl                                                                                                                                                                                                                                                                                                                                         |
| Waste fitting             | 3,5" drain                                                                                                                                                                                                                                                                                                                                     |
| FEATURES                  |                                                                                                                                                                                                                                                                                                                                                |
| Gun Metal                 | The Gun Metal finish is obtained by treating steel with a physical process called PVD (Phisical Vacuum Deposition) which deposits particles of noble metals on the surface. The result is a unique and refined aesthetic effect, and an improvement of the mechanical properties of the steel which is more resistant to impact and scratches. |
| Basket 3,5" waste fitting | The drain is equipped with a large 3.5" drain, with the practical basket cap that prevents the discharge of solid parts.                                                                                                                                                                                                                       |
| High thickness            | Imm thick steel. A significant thickness, which guarantees the maximum sturdiness and durability.                                                                                                                                                                                                                                              |
| Perimetral overflow       | The overflow is always a security on the Foster sinks that prevents the overflow of water in case of oversights. The perimeter drain solution improves aesthetics thanks to its square and essential shape.                                                                                                                                    |
| Small radius              | Bowls with squared shapes with a modern design and an increased capacity, for a minimal aesthetics connected with an extreme practicity.                                                                                                                                                                                                       |