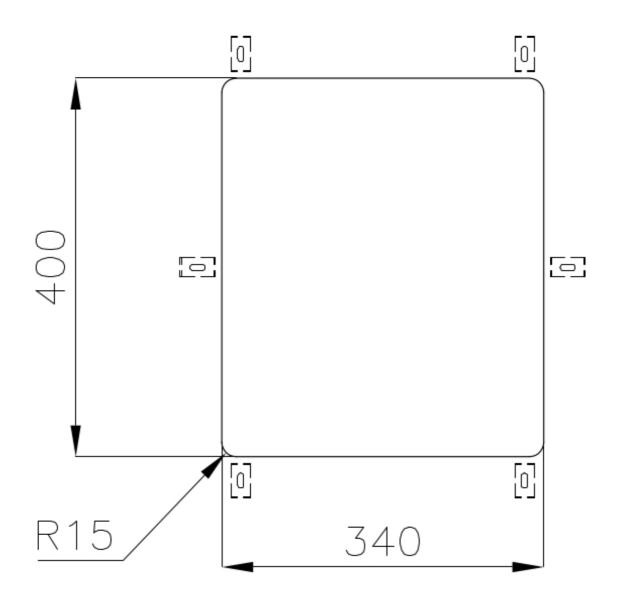

|
| Perimetral overflow       | The overflow is always a security on the Foster sinks that prevents the overflow of water in case of oversights. The perimeter drain solution improves aesthetics thanks to its square and essential shape.                                                                                                                                    |
| Small radius              | Bowls with squared shapes with a modern design and an increased capacity, for a minimal aesthetics connected with an extreme practicity.                                                                                                                                                                                                       |

### **TECHNICAL DATA**

# Foster ==





### Foster ==



Cut out size Dimensioni per foratura top

### **GALLERY**



### Foster ==

### **OPTIONAL ACCESSORIES**



CUVETTE PLASTIQUE BLANCHE A153 A00



GRILLE POR.ASSIETTES INOX mm214x379

A100 C03

\* only in combination with the accessory A644 A01



PANIER INOX POUR CUVE 34x40 CM

A611 F00



PLANCHE DE DECOUPE CRYSTAL 23x41 CM

A631 C00



PLANCHE DE DECOUPE DOUBLE HDPE

A644 A01



PLANCHE DE DECOUPE HDPE 27x42 CM

A657 F01



**CUVETTE INOX PERFOREE** 

A151 F00

\* only in combination with the accessory A644 A01



GRILLE PORTE-ASSIETTES INOX 250x425

A100 B01



### KIT RÂPES ET PLANCHE DE DECOUPE HDPE

A159 A01

\* only in combination with the accessory A644 A01



### **RECOMMENDED PAIRINGS**





### **OPTIONAL AUTOMATIC WASTE FITTINGS**



VIDAGE FADE PUSH GUN METAL A407 A20