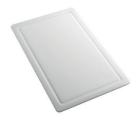

### **OPTIONAL ACCESSORIES**

CUVETTE PLASTIQUE BLANCHE A153 A00

GRILLE POR.ASSIETTES INOX mm214x379

A100 C03

\* only in combination with the accessory A644 A01

PANIER INOX POUR CUVE 34x40 CM

A611 F00

PLANCHE DE DECOUPE CRYSTAL 23x41 CM

A631 C00

PLANCHE DE DECOUPE DOUBLE HDPE

A644 A01

PLANCHE DE DECOUPE HDPE 27x42 CM

A657 F01

**CUVETTE INOX PERFOREE** 

A151 F00

\* only in combination with the accessory A644 A01